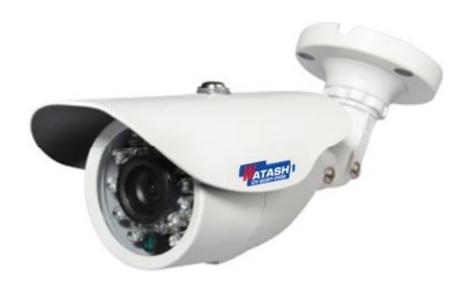

## WAI10017 1Megapixel CMQS Lens 3.6mm IR25M

## **FEATURES**

- 1/3.8" 1Megapixel CMOS
- 25/30fps@720P
- High speed, long distance real-time transmission
- Day/Night(ICR), AWB, AGC, BLC, 2D-DNR
- 3.6mm fixed lens
- Max. 24pcs LED , IR LED length 25m
- IP66, DC12V

## **SPECIFICATION**

| Camera                |                                                |
|-----------------------|------------------------------------------------|
| Image Sensor          | 1/3.8" 1Megapixel CMOS                         |
| Effective Pixels      | 1280(H)×720(V)                                 |
| Electronic Shutter    | 1/50s~1/100,000s & 1/60s~1/100,000s            |
| Video Frame Rate      | 25/30fps@720P                                  |
| Synchronization       | Internal                                       |
| Min, Illumination     | 0.01Lux@F1.2 (AGC ON), 0Lux IR LED on          |
| Camera Features       |                                                |
| Max. IR LEDs Length   | 25m                                            |
| Day/Night             | Auto(ICR) / Color / B/W                        |
| Noise Reduction       | 2D                                             |
| OSD Menu              | N/A                                            |
| Lens                  |                                                |
| Focal length          | 3.6 mm fixed lens                              |
| Angle of View         | H:52.2(103.4/79.7/39.9)                        |
| Mount Type            | M12                                            |
| General               |                                                |
| Power Supply          | DC12V±10%                                      |
| Power Consumption     | Max 3.5W                                       |
| Working Environment   | -30°C~+60°C/ Less than 95%RH (no condensation) |
| Transmission Distance | Over 500m via 75-3 coaxial cable               |
| Ingress Protection    | IP66                                           |
| Weight                | 0.38kg                                         |